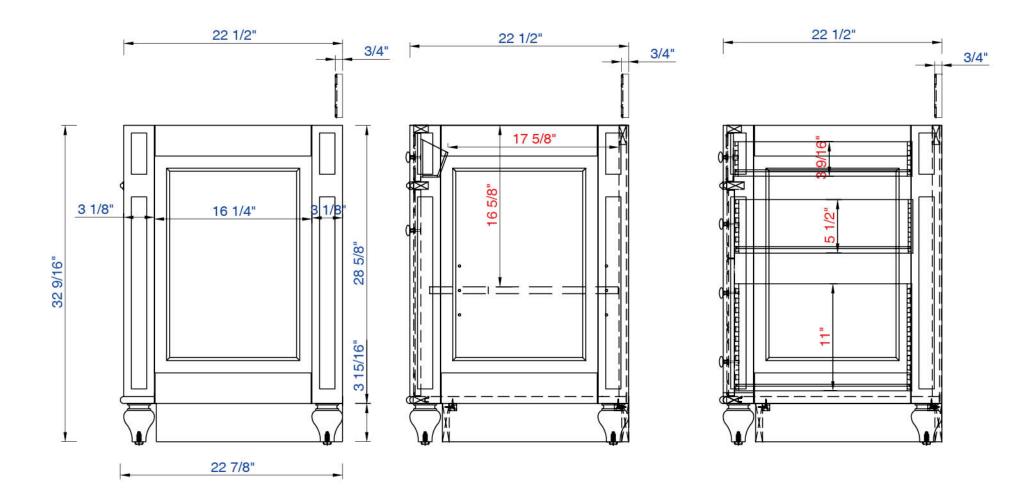

Bristol 60" Cabinet

Item Number:

6

157-V60S-VV 157-V60S-WW

VANITIES

**Diagrams with Dimensions** page 03 of 03

NOTE ONE: Countertops are not shown in these diagrams. (Cabinet Only)

NOTE TWO: Wood Backsplash (Shown) is designed for the molding detail to align with sinks in James Martin's Optional Countertops. Customers' own countertops and sinks may align differently.

Please consult our website for Countertop Diagrams: www.jamesmartinvanities.com

152Amm

157-V60S-VV 157-V60S-WW