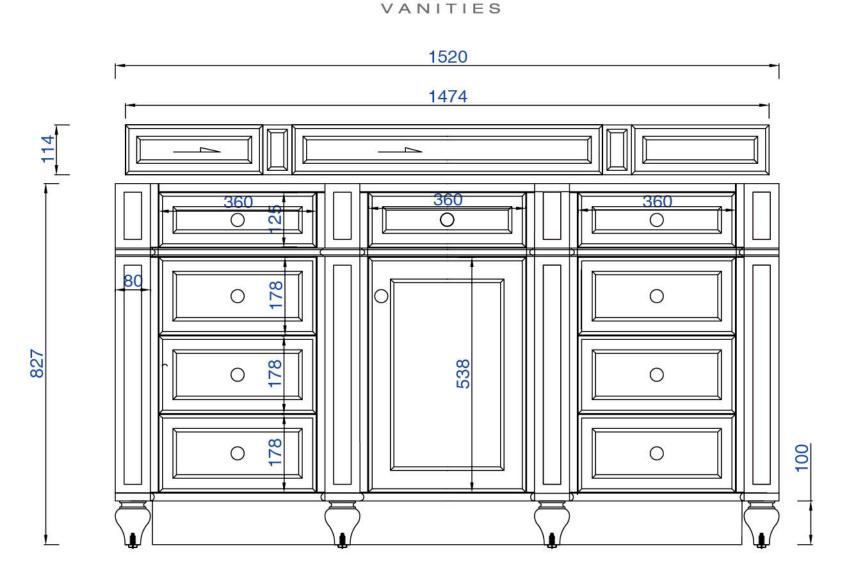

## **Bristol 1524mm Cabinet**

Diagrams with Dimensions page 01 of 03

NOTE ONE: Countertops are not shown in these diagrams. (Cabinet Only) NOTE TWO: Wood Backsplash (Shown) is designed for the molding detail to align with sinks in James Martin's Optional Countertops.

Customers' own countertops and sinks may align differently.

Please consult our website for Countertop Diagrams: www.jamesmartinvanities.com

157-V60S-VV

157-V60S-WW

152Amm

JAMES MARTIN

VANITIES