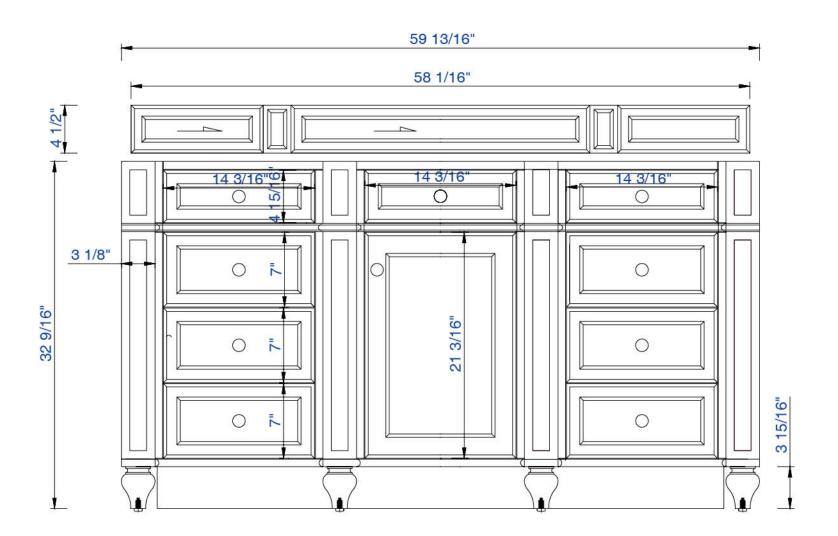

6

157-V60S-VV 157-V60S-WW

VANITIES

Bristol 60" Cabinet

Diagrams with Dimensions page 01 of 03

NOTE ONE: Countertops are not shown in these diagrams. (Cabinet Only) NOTE TWO: Wood Backsplash (Shown) is designed for the molding detail to align with sinks in James Martin's Optional Countertops. Customers' own countertops and sinks may align differently. Please consult our website for Countertop Diagrams: www.jamesmartinvanities.com

6

JAMES MARTIN