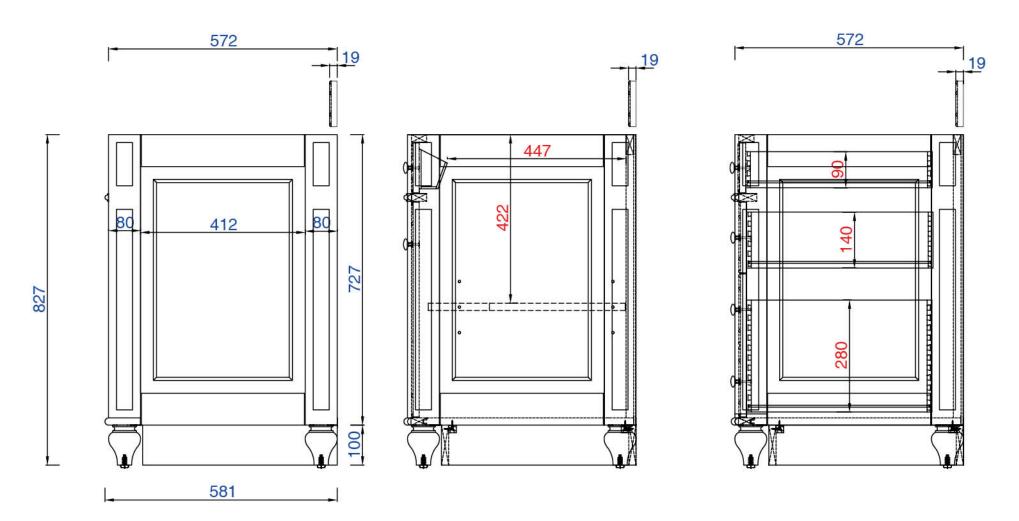

## Bristol 60" Cabinet

157-V60S-VV 157-V60S-WW

VANITIES

NOTE ONE: Countertops are not shown in these diagrams. (Cabinet Only) NOTE TWO: Internal Shelves (Shown) are designed to align with sinks in James Martin's Optional Countertops. Customers' own countertops and sinks may align differently, and modification may be required. Please consult our website for Countertop Diagrams: www.jamesmartinvanities.com Diagrams with Dimensions page 02 of 03