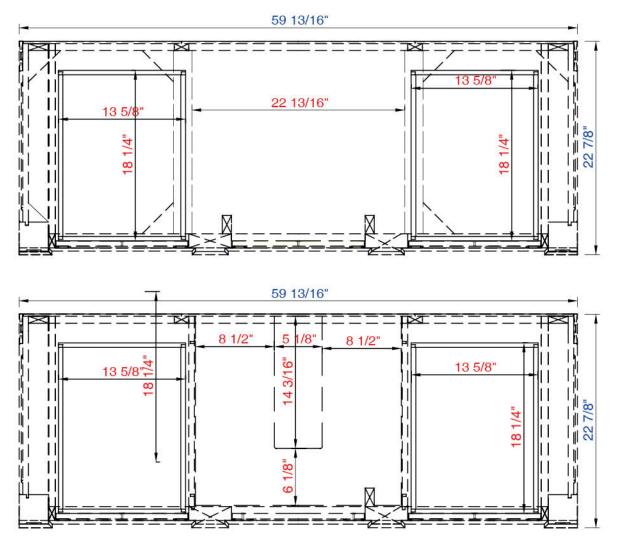

## Bristol 60" Cabinet

157-V60S-VV 157-V60S-WW

VANITIES

NOTE ONE: Countertops are not shown in these diagrams. (Cabinet Only) NOTE TWO: Internal Shelves (Shown) are designed to align with sinks in James Martin's Optional Countertops. Customers' own countertops and sinks may align differently, and modification may be required. Please consult our website for Countertop Diagrams: www.jamesmartinvanities.com Diagrams with Dimensions page 02 of 03